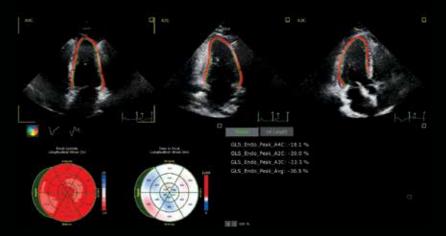

#### 2D AutoStrain

Automated AutoStrain LV delivers a high level of robustness and reproducibility for heart function evaluation.

\* Philips CX50 system used for comparison. External evaluation at two sites with a total of 29 patient exams.

AutoStrain LV showing GLS and results