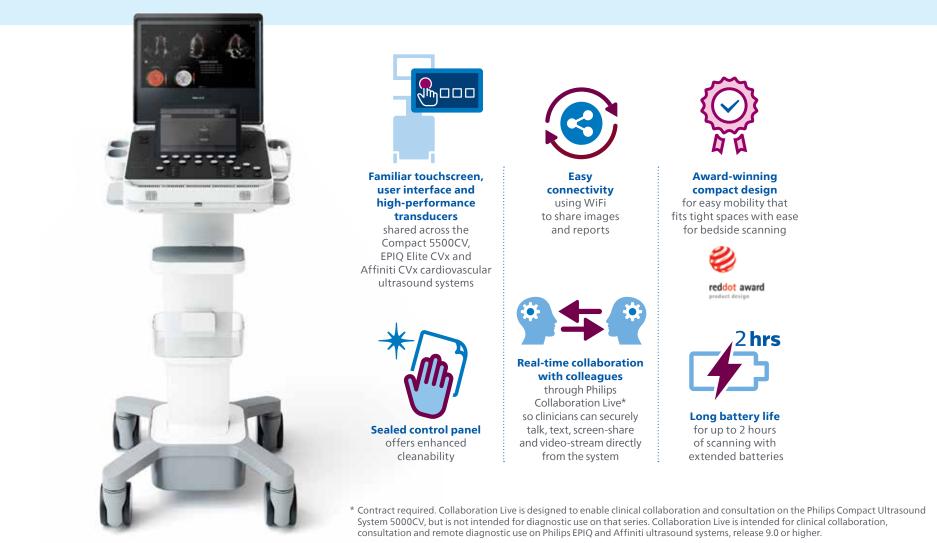

### **Right performance, first scan**

93% of users agree that the system performed to the user's expectations for a mobile system\*

90% of users agree that the common UI and workflow shared with EPIQ Elite and Affiniti may help reduce user training\*

Success across all of your patient types, imaging departments, patient bedside or remote locations.

# Advanced applications for everyday use

#### 2D AutoStrain

Automated AutoStrain LV delivers a high level of robustness and reproducibility for heart function evaluation.

\* Philips CX50 system used for comparison. External evaluation at two sites with a total of 29 patient exams.

www.philips.com

On the go

The Compact 5500CV system is designed for mobility and is ideal for multi-site support. It's convenient travel case\* allows you to safely transport the system so you can bring the tools you need to provide care where needed.