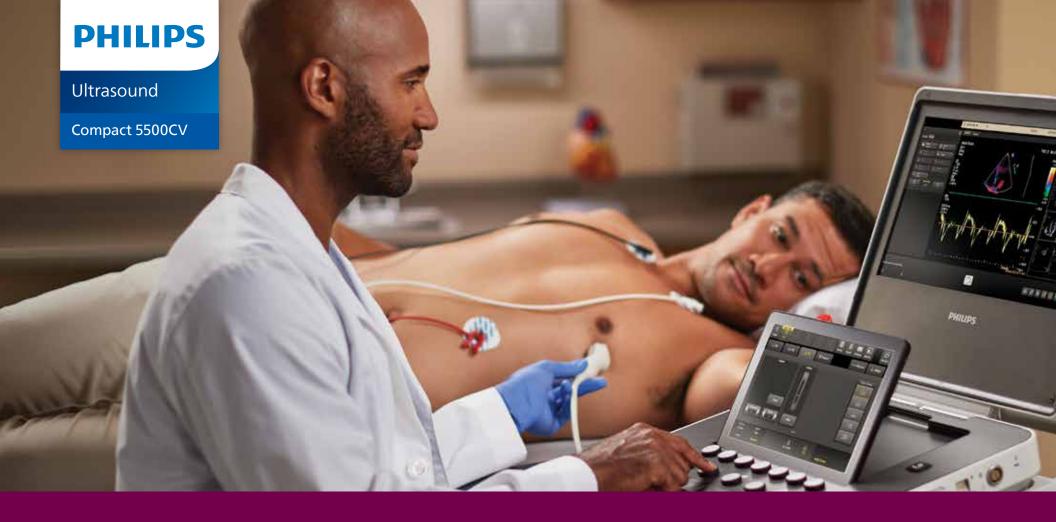

# It's not just compact. It's compact without compromise.

Philips Compact Ultrasound System 5500CV for cardiology

# Philips performance and portability like never before

You need quick, high-quality answers every single time, that quickly inform and confirm your diagnosis and decrease the need for costly and time-consuming rescans. Now you can bring the value of exceptional ultrasound to more patients in more places in your facility. The Compact 5500CV gives you superb image quality, flexibility and standardized workflow that were made for the increasing challenges of cardiac care.